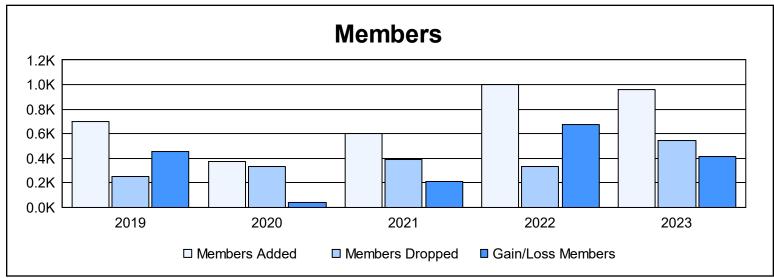

District 322 F

As of June 2023 Cumulative

| Year      | New<br>Clubs | Dropped<br>Clubs | Gain/<br>Loss<br>Clubs | New<br>Members | Charter<br>Members | Reinstate<br>Members | Transfer<br>Members | Total<br>Member<br>Added | Total<br>Members<br>Dropped | Gain/<br>Loss<br>Members |
|-----------|--------------|------------------|------------------------|----------------|--------------------|----------------------|---------------------|--------------------------|-----------------------------|--------------------------|
| 2018-2019 | 13           | 0                | 13                     | 287            | 408                | 3                    | 4                   | 702                      | 248                         | 454                      |
| 2019-2020 | 6            | 0                | 6                      | 174            | 163                | 29                   | 7                   | 373                      | 335                         | 38                       |
| 2020-2021 | 9            | 0                | 9                      | 331            | 259                | 9                    | 4                   | 603                      | 392                         | 211                      |
| 2021-2022 | 21           | 0                | 21                     | 449            | 543                | 5                    | 6                   | 1,003                    | 332                         | 671                      |
| 2022-2023 | 14           | 4                | 10                     | 502            | 401                | 54                   | 0                   | 957                      | 541                         | 416                      |
| Average   | 13           | 1                | 12                     | 349            | 355                | 20                   | 4                   | 728                      | 370                         | 358                      |