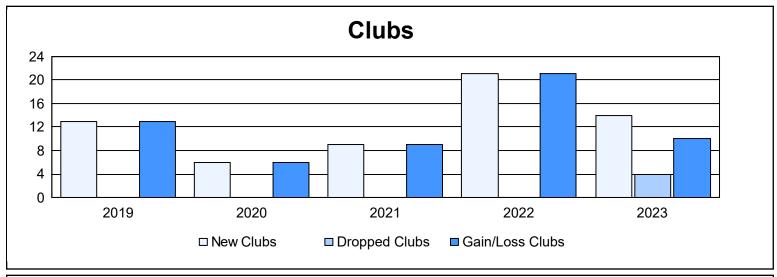

District 322 F

As of June 2023 Cumulative

| Year      | New<br>Clubs | Dropped<br>Clubs | Gain/<br>Loss<br>Clubs | New<br>Members | Charter<br>Members | Reinstate<br>Members | Transfer<br>Members | Total<br>Member<br>Added | Total<br>Members<br>Dropped | Gain/<br>Loss<br>Members |
|-----------|--------------|------------------|------------------------|----------------|--------------------|----------------------|---------------------|--------------------------|-----------------------------|--------------------------|
| 2018-2019 | 13           | 0                | 13                     | 287            | 408                | 3                    | 4                   | 702                      | 248                         | 454                      |
| 2019-2020 | 6            | 0                | 6                      | 174            | 163                | 29                   | 7                   | 373                      | 335                         | 38                       |
| 2020-2021 | 9            | 0                | 9                      | 331            | 259                | 9                    | 4                   | 603                      | 392                         | 211                      |
| 2021-2022 | 21           | 0                | 21                     | 449            | 543                | 5                    | 6                   | 1,003                    | 332                         | 671                      |
| 2022-2023 | 14           | 4                | 10                     | 502            | 401                | 54                   | 0                   | 957                      | 541                         | 416                      |
| Average   | 13           | 1                | 12                     | 349            | 355                | 20                   | 4                   | 728                      | 370                         | 358                      |